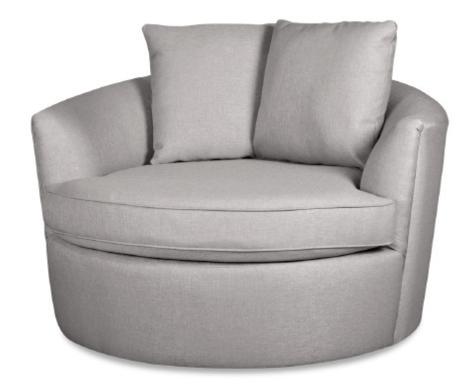

## GLOBE Options & prices

Fabric grade 5 10 15 20 25

Chair 201934 1699 1749 1799 1849 1899
51"W X 50"D X 36"H